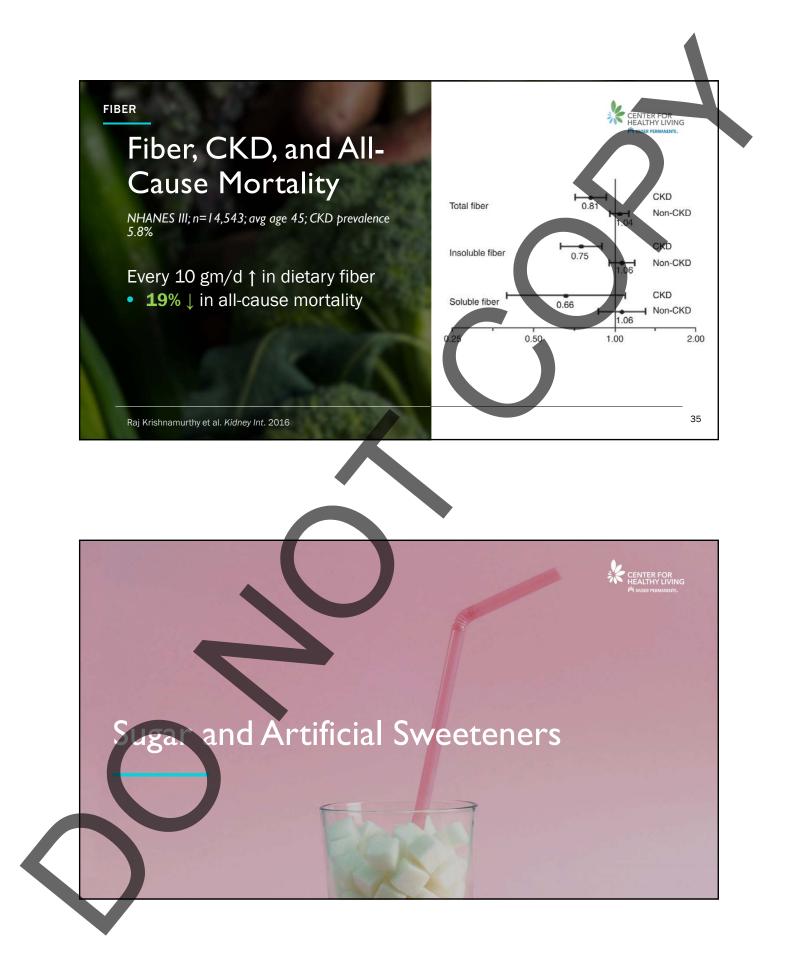

## **CKD** Incidence

N=1630 from Tehran Lipid & Glucose study; f/u 6.1 yrs; baseline GFR > 60 ml/min/1.73m<sup>2</sup>

Highest (33.5g/d) vs. lowest (13.6g/d) fiber intake

53% ↓ in CKD incidence

Each 5 g/d ↑ in fiber

• **11%** ↓ in CKD incidence

Mirmiran et al. Br J Nutr. 2018

CENTER FOR HEALTHY LIVING

DIET