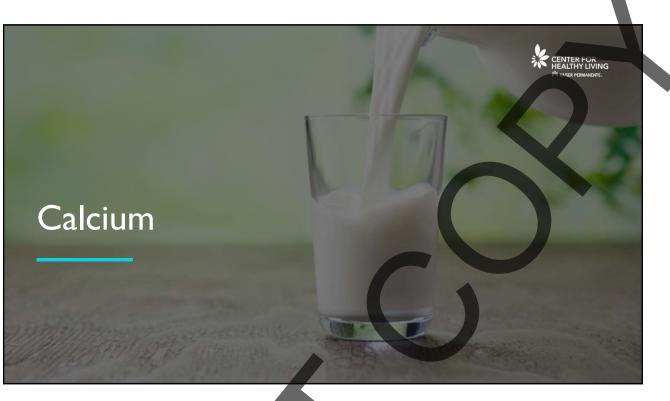

#### POTASSIUM

### Potassium intake and CKD Incidence

NHANES; n=13,917; cross-sectional study; mean age 45; mean GFR 88 ml/min/1.73m<sup>2</sup>

Lowest (< 1737mg/d) vs Highest (>3342mg/d) potassium intake

44% ↑ risk of CKD incidence

rma et al. Am J Neph. 2013