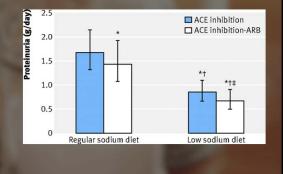

### **Restriction with ACEI**

Multicenter, crossover; n=52 pts; 6 weeks; low Na < 2.3 gm

#### Proteinuria

- ACEI + Reg Na: 1.68 gm/d
- ACEI + Low Na: 0.85 gm/d

Slagman et al. BMJ 2011