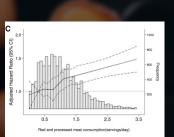

## Red Meat and CKD

ARIC; n=11,952, age 44-66 yrs; eGFR > 60

Highest vs. lowest red meat intake

23% 
 † in CKD risk

ENTER FOR

26

Haring et al. J Ren Nutr. 2017