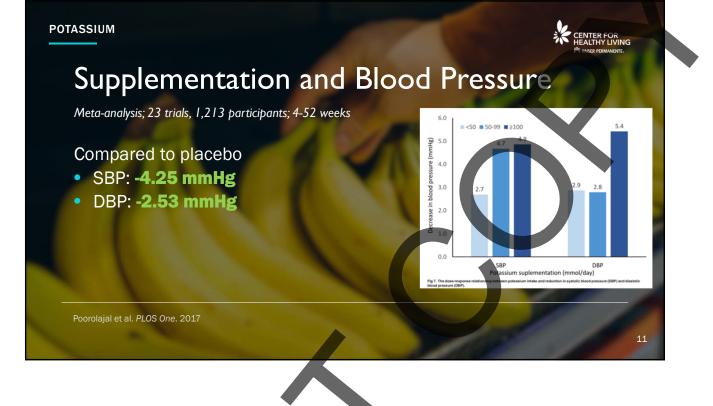

#### POTASSIUM

### Potassium intake and CKD Incidence

NHANES; n=13,917; cross-sectional study; mean age 45; mean GFR 88 ml/min/1.73m<sup>2</sup>

Lowest (< 1737mg/d) vs Highest (>3342mg/d) potassium intake

44% ↑ risk of CKD incidence

rma et al. Am J Neph. 2013