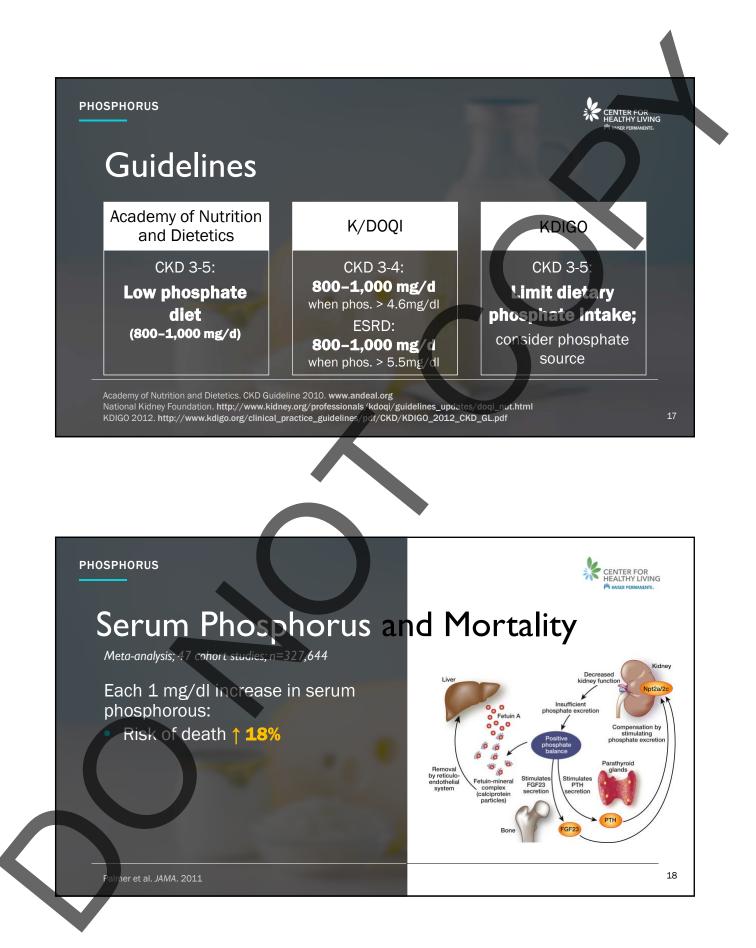

#### POTASSIUM

### Potassium intake and CKD Incidence

NHANES; n=13,917; cross-sectional study; mean age 45; mean GFR 88 ml/min/1.73m<sup>2</sup>

Lowest (< 1737mg/d) vs Highest (>3342mg/d) potassium intake

44% ↑ risk of CKD incidence