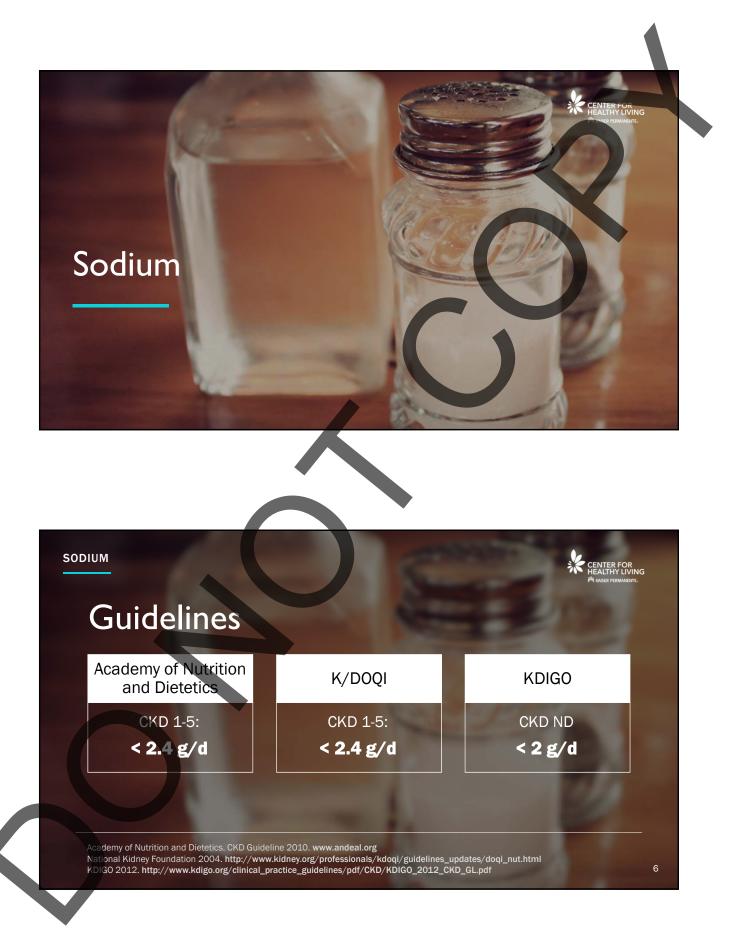

#### SODIUM

## Restriction and CKD

Cochrane review; 8 studies (3 RCT, 5 crossover), n=258; duration 1-26 weeks

Na restriction (1-3.2 gm/d)

- SBP  $\downarrow$  8.75 mmHg; DBP  $\downarrow$  3.7 mmHg
- Significant J proteinuria
- No difference in eGFR, CrCl, serum Cr

Bottom line: BP & proteinuria reduction could translate into mortality and ESRD, if salt reduction maintained long-term

McMahon et al. Cochrane Database Syst Rev. 2015

SODIUM